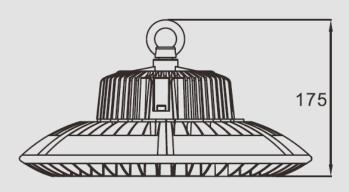

# Outline Drawing (Unit:mm)

# **Specifications**

| Model No.                     | SPGK011-100                     | SPGK011-120 | SPGK011-150 | SPGK011-200 | SPGK011-240 |
|-------------------------------|---------------------------------|-------------|-------------|-------------|-------------|
| Rated Power                   | 100W                            | 120W        | 150W        | 200W        | 240W        |
| Luminous Flux(Im)             | 14000/16000                     | 16800/19200 | 21000/24000 | 28000/32000 | 33600/38400 |
| Luminous Efficiency<br>(Im/W) | 140/160 lm/W                    |             |             |             |             |
| Beam Angle                    | 60°/90°/120°                    |             |             |             |             |
| ССТ                           | 5000K/5700K/6500K               |             |             |             |             |
| Power Factor                  | 0.95                            |             |             |             |             |
| Input Voltage                 | 100-277VAC 50/60Hz              |             |             |             |             |
| Storage Voltage               | -40°C ~ +80°C                   |             |             |             |             |
| Working<br>Temperature        | -40°C ~ +50°C 10% ~ 90RH        |             |             |             |             |
| IP Rating                     | IP66                            |             |             |             |             |
| N.W                           | 4.1Kg                           | 4.5         | Кg          | 5.3Kg       | 5.8Kg       |
| G.W                           | 4.6Kg                           | 5.0         | Кg          | 5.8Kg       | 6.3Kg       |
| Product Size                  | Ф340×175mm                      |             |             |             |             |
| Packing size                  | 415X325X315mm                   |             |             |             |             |
| Installation Method           | Hanging install/Bracket install |             |             |             |             |