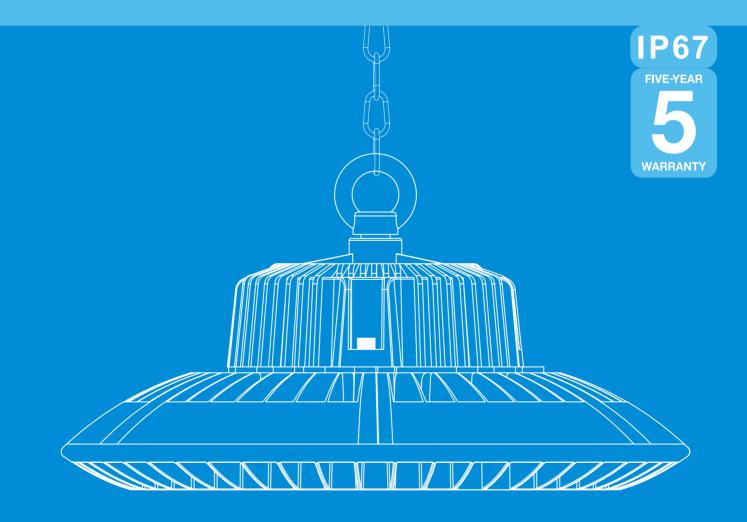

# **Explosive View**

#### DRIVER

IP67 Hight performance drive with 4KV surge protection embedded. The unique into 100,000hrs operating at 55 deg ambient temperature.

#### PCB+LED

Imported high efficiency LED, The whole lighting effect is as high as 160 lm/W.

#### RADIATOR

High quality aviation aluminum profile lamp body, excellent heat dissipation performance.

#### SEAL RING

One-piece silicon gasket are mechanically secured IP67 protection preventing moisture and dust.

#### LENS

High quality polycarbonate shatter proof diffuser provides assurances and safety in the work places with low UGR value.

Lampshade Cover

Fire retardant material, surface matte black.