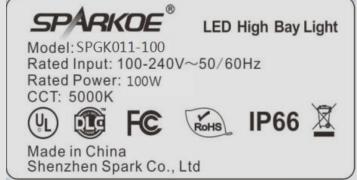

# Packing

1. Packaging Sketch Map

2. Product Labeling

3. Mark Label

# **Specifications**

| Model No.                     | SPGK011-100                     | SPGK011-120 | SPGK011-150 | SPGK011-200 | SPGK011-240 |
|-------------------------------|---------------------------------|-------------|-------------|-------------|-------------|
| Rated Power                   | 100W                            | 120W        | 150W        | 200W        | 240W        |
| Luminous Flux(Im)             | 14000/16000                     | 16800/19200 | 21000/24000 | 28000/32000 | 33600/38400 |
| Luminous Efficiency<br>(Im/W) | 140/160 lm/W                    |             |             |             |             |
| Beam Angle                    | 60°/90°/120°                    |             |             |             |             |
| ССТ                           | 5000K/5700K/6500K               |             |             |             |             |
| Power Factor                  | 0.95                            |             |             |             |             |
| Input Voltage                 | 100-277VAC 50/60Hz              |             |             |             |             |
| Storage Voltage               | -40°C ~ +80°C                   |             |             |             |             |
| Working<br>Temperature        | -40°C ~ +50°C 10% ~ 90RH        |             |             |             |             |
| IP Rating                     | IP66                            |             |             |             |             |
| N.W                           | 4.1Kg                           | 4.5         | Кg          | 5.3Kg       | 5.8Kg       |
| G.W                           | 4.6Kg                           | 5.0         | Кg          | 5.8Kg       | 6.3Kg       |
| Product Size                  | Ф340×175mm                      |             |             |             |             |
| Packing size                  | 415X325X315mm                   |             |             |             |             |
| Installation Method           | Hanging install/Bracket install |             |             |             |             |