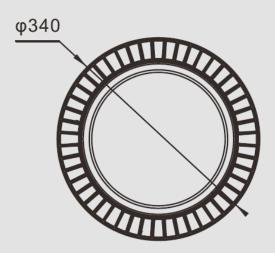

# Outline Drawing (Unit:mm)

# **Specifications**

| Model No.                     | SPGK011-100                     | SPGK011-120 | SPGK011-150 | SPGK011-200 | SPGK011-240 |
|-------------------------------|---------------------------------|-------------|-------------|-------------|-------------|
| Rated Power                   | 100W                            | 120W        | 150W        | 200W        | 240W        |
| Luminous Flux(Im)             | 14000/16000                     | 16800/19200 | 21000/24000 | 28000/32000 | 33600/38400 |
| Luminous Efficiency<br>(Im/W) | 140/160 lm/W                    |             |             |             |             |
| Beam Angle                    | 60°/90°/120°                    |             |             |             |             |
| ССТ                           | 5000K/5700K/6500K               |             |             |             |             |
| Power Factor                  | 0.95                            |             |             |             |             |
| Input Voltage                 | 100-277VAC 50/60Hz              |             |             |             |             |
| Storage Voltage               | -40°C ~ +80°C                   |             |             |             |             |
| Working<br>Temperature        | -40°C ~ +50°C 10% ~ 90RH        |             |             |             |             |
| IP Rating                     | IP66                            |             |             |             |             |
| N.W                           | 4.1Kg                           | 4.5         | Кg          | 5.3Kg       | 5.8Kg       |
| G.W                           | 4.6Kg                           | 5.0         | Кg          | 5.8Kg       | 6.3Kg       |
| Product Size                  | Ф340×175mm                      |             |             |             |             |
| Packing size                  | 415X325X315mm                   |             |             |             |             |
| Installation Method           | Hanging install/Bracket install |             |             |             |             |