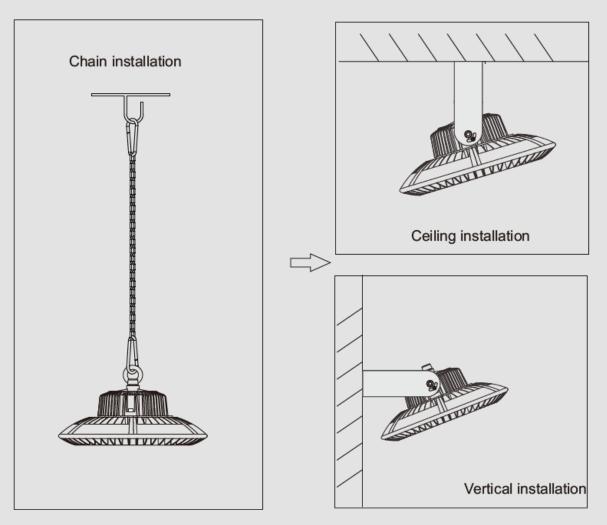

### Installation

# **Specifications**

| Model No.                     | SPGK011-100                     | SPGK011-120 | SPGK011-150 | SPGK011-200 | SPGK011-240 |
|-------------------------------|---------------------------------|-------------|-------------|-------------|-------------|
| Rated Power                   | 100W                            | 120W        | 150W        | 200W        | 240W        |
| Luminous Flux(Im)             | 14000/16000                     | 16800/19200 | 21000/24000 | 28000/32000 | 33600/38400 |
| Luminous Efficiency<br>(Im/W) | 140/160 lm/W                    |             |             |             |             |
| Beam Angle                    | 60°/90°/120°                    |             |             |             |             |
| ССТ                           | 5000K/5700K/6500K               |             |             |             |             |
| Power Factor                  | 0.95                            |             |             |             |             |
| Input Voltage                 | 100-277VAC 50/60Hz              |             |             |             |             |
| Storage Voltage               | -40°C ~ +80°C                   |             |             |             |             |
| Working<br>Temperature        | -40°C ~ +50°C 10% ~ 90RH        |             |             |             |             |
| IP Rating                     | IP66                            |             |             |             |             |
| N.W                           | 4.1Kg                           | 4.5         | Кg          | 5.3Kg       | 5.8Kg       |
| G.W                           | 4.6Kg                           | 5.0         | Кg          | 5.8Kg       | 6.3Kg       |
| Product Size                  | Ф340×175mm                      |             |             |             |             |
| Packing size                  | 415X325X315mm                   |             |             |             |             |
| Installation Method           | Hanging install/Bracket install |             |             |             |             |