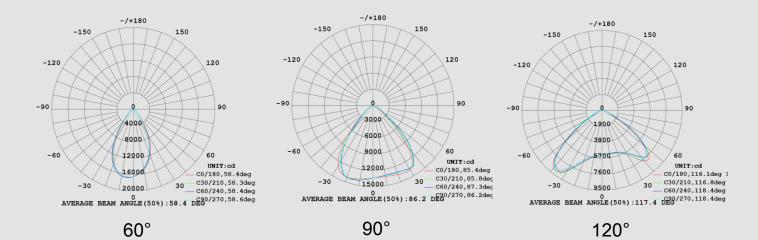

# **Photometric Diagrams**

# **Specifications**

| Model No.                     | SPGK011-100                     | SPGK011-120 | SPGK011-150 | SPGK011-200 | SPGK011-240 |
|-------------------------------|---------------------------------|-------------|-------------|-------------|-------------|
| Rated Power                   | 100W                            | 120W        | 150W        | 200W        | 240W        |
| Luminous Flux(Im)             | 14000/16000                     | 16800/19200 | 21000/24000 | 28000/32000 | 33600/38400 |
| Luminous Efficiency<br>(Im/W) | 140/160 lm/W                    |             |             |             |             |
| Beam Angle                    | 60°/90°/120°                    |             |             |             |             |
| ССТ                           | 5000K/5700K/6500K               |             |             |             |             |
| Power Factor                  | 0.95                            |             |             |             |             |
| Input Voltage                 | 100-277VAC 50/60Hz              |             |             |             |             |
| Storage Voltage               | -40°C ~ +80°C                   |             |             |             |             |
| Working<br>Temperature        | -40°C ~ +50°C 10% ~ 90RH        |             |             |             |             |
| IP Rating                     | IP66                            |             |             |             |             |
| N.W                           | 4.1Kg                           | 4.5         | Кg          | 5.3Kg       | 5.8Kg       |
| G.W                           | 4.6Kg                           | 5.0         | Кg          | 5.8Kg       | 6.3Kg       |
| Product Size                  | Ф340×175mm                      |             |             |             |             |
| Packing size                  | 415X325X315mm                   |             |             |             |             |
| Installation Method           | Hanging install/Bracket install |             |             |             |             |