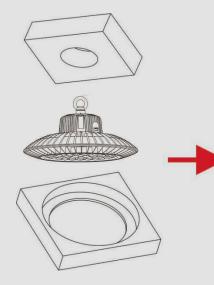

# **Explosive View**

#### DRIVER

IP67 Hight performance drive with 4KV surge protection embedded. The unique into 100,000hrs operating at 55 deg ambient temperature.

#### PCB+LED

Imported high efficiency LED, The whole lighting effect is as high as 160 lm/W.

#### RADIATOR

High quality aviation aluminum profile lamp body, excellent heat dissipation performance.

#### SEAL RING

One-piece silicon gasket are mechanically secured IP67 protection preventing moisture and dust.

#### LENS

High quality polycarbonate shatter proof diffuser provides assurances and safety in the work places with low UGR value.

Lampshade Cover

Fire retardant material, surface matte black.