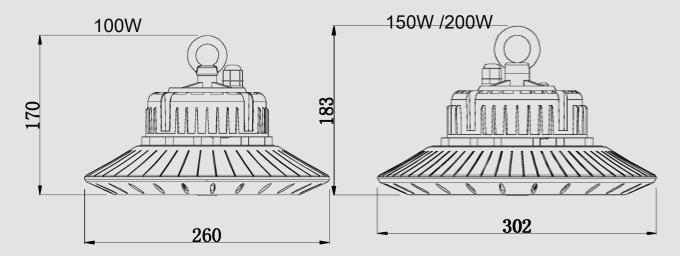

# **Specifications**

| Model No.                     | SPGK015-100                      | SPGK015-150       | SPGK015-200       |
|-------------------------------|----------------------------------|-------------------|-------------------|
| Rated Power                   | 100W                             | 150W              | 200W              |
| Luminous Flux(Im)             | 13000/15000/17500                | 19500/22500/25500 | 26000/30000/34000 |
| Luminous Efficiency<br>(lm/W) | 130/150/170 lm/W                 |                   |                   |
| Beam Angle                    | 60°/90°/120°                     |                   |                   |
| CCT                           | 5000K/5700K/6500K                |                   |                   |
| Power Factor                  | 0.95                             |                   |                   |
| Input Voltage                 | 100-277VAC 50/60Hz               |                   |                   |
| Storage Voltage               | -40°C ~ +80°C                    |                   |                   |
| Working Temperature           | -40°C ~ +50°C 10% ~ 90RH         |                   |                   |
| IP Rating                     | IP66                             |                   |                   |
| N.W                           | 2.08kg                           | 2.95kg            | 2.95kg            |
| G.W                           | 3.25kg                           | 4.15kg            | 4.15kg            |
| Product Size                  | Ф260×170mm                       | Ф302×183mm        | Ф302×183mm        |
| Packing size                  | 302X302X210mm                    | 342X342X220mm     | 342X342X220mm     |
| Installation Method           | Hanging install/ Bracket install |                   |                   |

## Outline Drawing (Unit:mm)