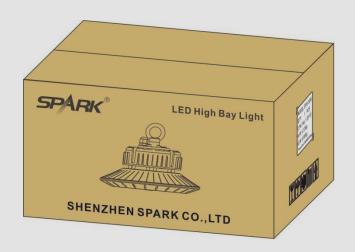

6                             |                   |                   |
| N.W                           | 2.08kg                           | 2.95kg            | 2.95kg            |
| G.W                           | 3.25kg                           | 4.15kg            | 4.15kg            |
| Product Size                  | Ф260×170mm                       | Ф302×183mm        | Ф302×183mm        |
| Packing size                  | 302X302X210mm                    | 342X342X220mm     | 342X342X220mm     |
| Installation Method           | Hanging install/ Bracket install |                   |                   |

## Outline Drawing (Unit:mm)



# **Photometric Diagrams**



### Installation







## **Packing**

### 1. Packaging Sketch Map



### 2. Product Labeling





#### 3. Mark Label



#### **Shenzhen Spark Optoelectronics S&T Co., Ltd.**

#### Headquarter

27th floor,Block A,Shenzhen International Innovation Center,1006 Shennan Rd.,Shenzhen,China

ZIP:518035

Tel: +86-755 8308 8855 +86-755 8390 4366 Fax: +86-755 8391 4431 +86-755 8390 4766

24-Hour Service Hotline: 400-6232311

E-mail: spark@spark-oe.com Web: www.sparkoe.com

#### **Factory**

Wanlida Industrial Park, Fuyuan 1st Road, Heping Village, Fuyong

Town, Baoan District, Shenzhen, China

ZIP: 518103

Tel: +86-755 2959 6112 Fax: +86-755 2959 6117