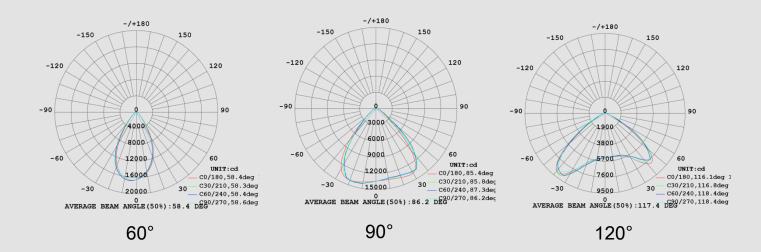

# **Photometric Diagrams**

# **Specifications**

| Model No.                     | SPGK015-100                      | SPGK015-150       | SPGK015-200       |
|-------------------------------|----------------------------------|-------------------|-------------------|
| Rated Power                   | 100W                             | 150W              | 200W              |
| Luminous Flux(Im)             | 13000/15000/17500                | 19500/22500/25500 | 26000/30000/34000 |
| Luminous Efficiency<br>(lm/W) | 130/150/170 lm/W                 |                   |                   |
| Beam Angle                    | 60°/90°/120°                     |                   |                   |
| CCT                           | 5000K/5700K/6500K                |                   |                   |
| Power Factor                  | 0.95                             |                   |                   |
| Input Voltage                 | 100-277VAC 50/60Hz               |                   |                   |
| Storage Voltage               | -40°C ~ +80°C                    |                   |                   |
| Working Temperature           | -40°C ~ +50°C 10% ~ 90RH         |                   |                   |
| IP Rating                     | IP66                             |                   |                   |
| N.W                           | 2.08kg                           | 2.95kg            | 2.95kg            |
| G.W                           | 3.25kg                           | 4.15kg            | 4.15kg            |
| Product Size                  | Ф260×170mm                       | Ф302×183mm        | Ф302×183mm        |
| Packing size                  | 302X302X210mm                    | 342X342X220mm     | 342X342X220mm     |
| Installation Method           | Hanging install/ Bracket install |                   |                   |