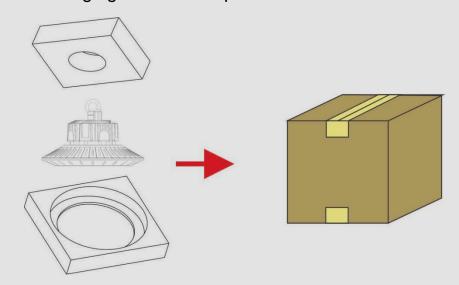

|
| IP Rating                     | IP66                             |                   |                   |
| N.W                           | 2.08kg                           | 2.95kg            | 2.95kg            |
| G.W                           | 3.25kg                           | 4.15kg            | 4.15kg            |
| Product Size                  | Ф260×170mm                       | Ф302×183mm        | Ф302×183mm        |
| Packing size                  | 302X302X210mm                    | 342X342X220mm     | 342X342X220mm     |
| Installation Method           | Hanging install/ Bracket install |                   |                   |

## Outline Drawing (Unit:mm)



# **Photometric Diagrams**



### Installation







## **Packing**

### 1. Packaging Sketch Map



### 2. Product Labeling





#### 3. Mark Label



#### **Shenzhen Spark Optoelectronics S&T Co., Ltd.**

#### Headquarter

27th floor,Block A,Shenzhen International Innovation Center,1006 Shennan Rd.,Shenzhen,China

ZIP:518035

Tel: +86-755 8308 8855 +86-755 8390 4366 Fax: +86-755 8391 4431 +86-755 8390 4766

24-Hour Service Hotline: 400-6232311

E-mail: spark@spark-oe.com Web: www.sparkoe.com

#### **Factory**

Wanlida Industrial Park, Fuyuan 1st Road, Heping Village, Fuyong

Town, Baoan District, Shenzhen, China

ZIP: 518103

Tel: +86-755 2959 6112 Fax: +86-755 2959 6117