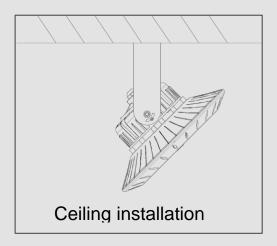

### Installation

# **Specifications**

| Model No.                     | SPGK015-100                      | SPGK015-150       | SPGK015-200       |
|-------------------------------|----------------------------------|-------------------|-------------------|
| Rated Power                   | 100W                             | 150W              | 200W              |
| Luminous Flux(Im)             | 13000/15000/17500                | 19500/22500/25500 | 26000/30000/34000 |
| Luminous Efficiency<br>(lm/W) | 130/150/170 lm/W                 |                   |                   |
| Beam Angle                    | 60°/90°/120°                     |                   |                   |
| CCT                           | 5000K/5700K/6500K                |                   |                   |
| Power Factor                  | 0.95                             |                   |                   |
| Input Voltage                 | 100-277VAC 50/60Hz               |                   |                   |
| Storage Voltage               | -40°C ~ +80°C                    |                   |                   |
| Working Temperature           | -40°C ~ +50°C 10% ~ 90RH         |                   |                   |
| IP Rating                     | IP66                             |                   |                   |
| N.W                           | 2.08kg                           | 2.95kg            | 2.95kg            |
| G.W                           | 3.25kg                           | 4.15kg            | 4.15kg            |
| Product Size                  | Ф260×170mm                       | Ф302×183mm        | Ф302×183mm        |
| Packing size                  | 302X302X210mm                    | 342X342X220mm     | 342X342X220mm     |
| Installation Method           | Hanging install/ Bracket install |                   |                   |