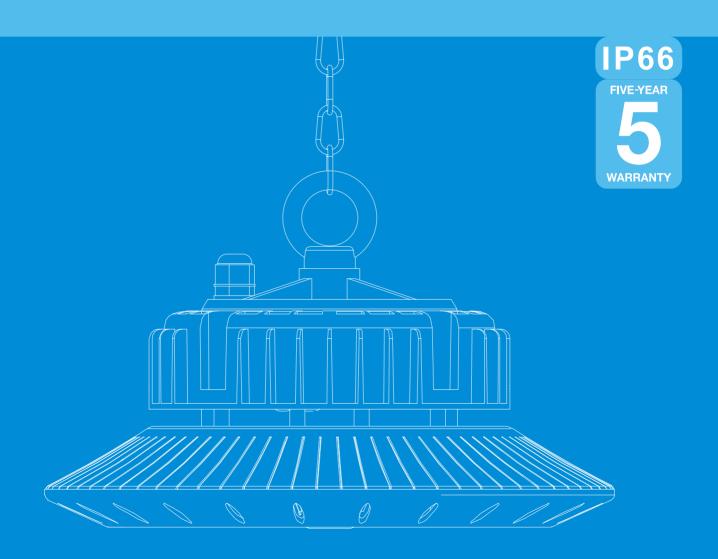

#### **Aviation Aluminum LED High Bay**

SPGK015 series LED High Bay Light has high-quality aviation aluminum( 1060 Al metal sheet) for heat sink,UFO appearance design, light weight structure, beautiful and stylish, high temperature, corrosion resistance, suitable for a variety of harsh working environments..

Optional function: microwave induction and DALI / 0-10V / PWM optional dimming features.It is an excellent product for industrial and mining, factories, warehouses, stadiums, exhibition halls and other large space.

### **Explosive View**

High quality polycarbonate shatter proof diffuser provides assurances

and safety in the work places with low UGR value.

**LENS** 