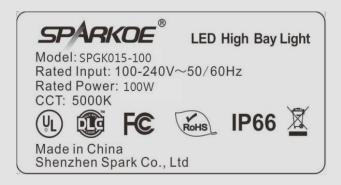

| IP66                             |                   |                   |
| N.W                           | 2.08kg                           | 2.95kg            | 2.95kg            |
| G.W                           | 3.25kg                           | 4.15kg            | 4.15kg            |
| Product Size                  | Ф260×170mm                       | Ф302×183mm        | Ф302×183mm        |
| Packing size                  | 302X302X210mm                    | 342X342X220mm     | 342X342X220mm     |
| Installation Method           | Hanging install/ Bracket install |                   |                   |

## Outline Drawing (Unit:mm)



# **Photometric Diagrams**



### Installation







## **Packing**

### 1. Packaging Sketch Map



### 2. Product Labeling





#### 3. Mark Label



#### **Shenzhen Spark Optoelectronics S&T Co., Ltd.**

#### Headquarter

27th floor,Block A,Shenzhen International Innovation Center,1006 Shennan Rd.,Shenzhen,China

ZIP:518035

Tel: +86-755 8308 8855 +86-755 8390 4366 Fax: +86-755 8391 4431 +86-755 8390 4766

24-Hour Service Hotline: 400-6232311

E-mail: spark@spark-oe.com Web: www.sparkoe.com

#### **Factory**

Wanlida Industrial Park, Fuyuan 1st Road, Heping Village, Fuyong

Town, Baoan District, Shenzhen, China

ZIP: 518103

Tel: +86-755 2959 6112 Fax: +86-755 2959 6117