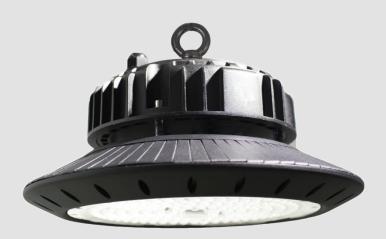

#### **Aviation Aluminum LED High Bay**

SPGK015 series LED High Bay Light has high-quality aviation aluminum( 1060 Al metal sheet) for heat sink,UFO appearance design, light weight structure, beautiful and stylish, high temperature, corrosion resistance, suitable for a variety of harsh working environments..

### Fashion shape design

UFO appearance design, lightweight structure, beautiful fashion, leading industrial lighting.