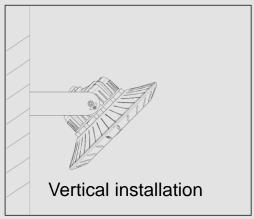

### Installation

# **Specifications**

| Model No.                     | SPGK015-100                      | SPGK015-150       | SPGK015-200       |
|-------------------------------|----------------------------------|-------------------|-------------------|
| Rated Power                   | 100W                             | 150W              | 200W              |
| Luminous Flux(Im)             | 13000/15000/17500                | 19500/22500/25500 | 26000/30000/34000 |
| Luminous Efficiency<br>(lm/W) | 130/150/170 lm/W                 |                   |                   |
| Beam Angle                    | 60°/90°/120°                     |                   |                   |
| CCT                           | 5000K/5700K/6500K                |                   |                   |
| Power Factor                  | 0.95                             |                   |                   |
| Input Voltage                 | 100-277VAC 50/60Hz               |                   |                   |
| Storage Voltage               | -40°C ~ +80°C                    |                   |                   |
| Working Temperature           | -40°C ~ +50°C 10% ~ 90RH         |                   |                   |
| IP Rating                     | IP66                             |                   |                   |
| N.W                           | 2.08kg                           | 2.95kg            | 2.95kg            |
| G.W                           | 3.25kg                           | 4.15kg            | 4.15kg            |
| Product Size                  | Ф260×170mm                       | Ф302×183mm        | Ф302×183mm        |
| Packing size                  | 302X302X210mm                    | 342X342X220mm     | 342X342X220mm     |
| Installation Method           | Hanging install/ Bracket install |                   |                   |