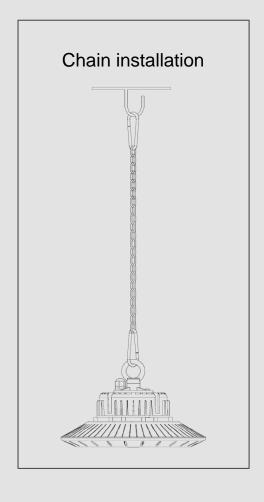

### Installation

# **Specifications**

| Model No.                     | SPGK015-100                      | SPGK015-150       | SPGK015-200       |
|-------------------------------|----------------------------------|-------------------|-------------------|
| Rated Power                   | 100W                             | 150W              | 200W              |
| Luminous Flux(Im)             | 13000/15000/17500                | 19500/22500/25500 | 26000/30000/34000 |
| Luminous Efficiency<br>(lm/W) | 130/150/170 lm/W                 |                   |                   |
| Beam Angle                    | 60°/90°/120°                     |                   |                   |
| CCT                           | 5000K/5700K/6500K                |                   |                   |
| Power Factor                  | 0.95                             |                   |                   |
| Input Voltage                 | 100-277VAC 50/60Hz               |                   |                   |
| Storage Voltage               | -40°C ~ +80°C                    |                   |                   |
| Working Temperature           | -40°C ~ +50°C 10% ~ 90RH         |                   |                   |
| IP Rating                     | IP66                             |                   |                   |
| N.W                           | 2.08kg                           | 2.95kg            | 2.95kg            |
| G.W                           | 3.25kg                           | 4.15kg            | 4.15kg            |
| Product Size                  | Ф260×170mm                       | Ф302×183mm        | Ф302×183mm        |
| Packing size                  | 302X302X210mm                    | 342X342X220mm     | 342X342X220mm     |
| Installation Method           | Hanging install/ Bracket install |                   |                   |